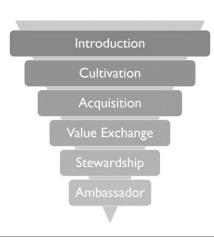

**Growth Funnel**: A framework with a defined set of stages to guide users along a journey utilizing *intentional touchpoints* to enhance and strengthen relationships with the goal of *converting prospects to partners*.

#### **GROWTH FUNNEL TACTICS**

A review of some of the many tactics used at various levels of the growth funnel.