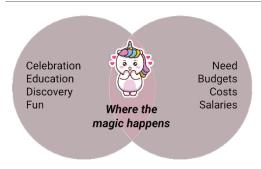

## Department priorities may differ.

MarComm? Typically focused on program promotion, education and events.

Development? Budgets and organizational needs. The magic? When the two come together for a cohesive strategy to communicate with prospects and donors.