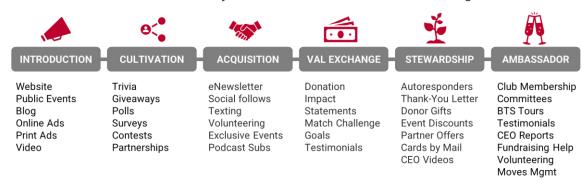

#### **GROWTH FUNNEL TACTICS**

A review of some of the many tactics used at various levels of the growth funnel.