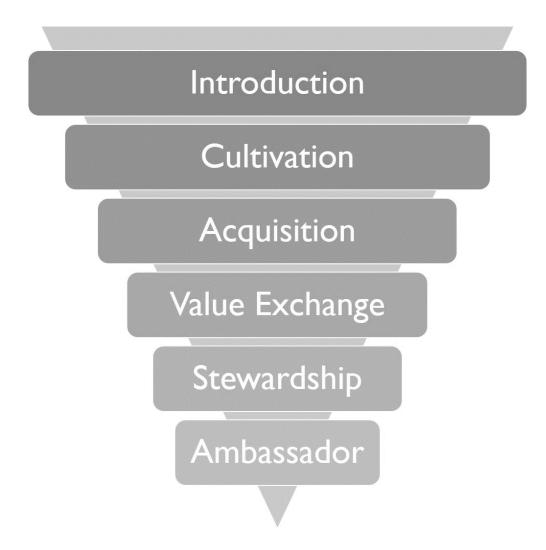

## **GROWTH FUNNEL**

A framework with a defined set of stages to guide users along a journey utilizing *intentional touchpoints* to enhance and strengthen relationships with the goal of *converting prospects to partners*.

## **GROWTH FUNNEL**

MarComm is typically focused on the attract and engage levels while Development typically works in the donation and retention phases. We need to dismantle the silos for a cohesive strategy across

all levels.

CHARITY JEN charityjen.com