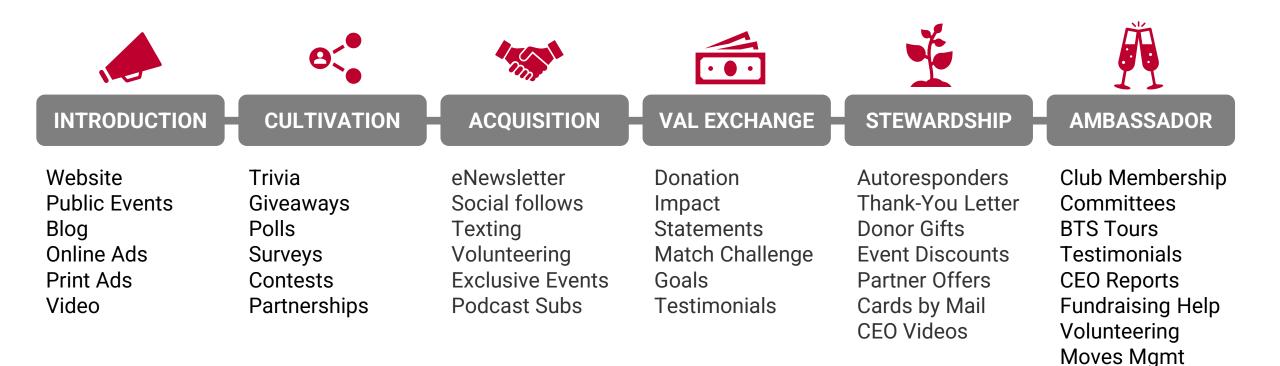

on will be matched dollar-for-dollar up to \$13,500 by funding from NewsMatch 2020. Your support always goes far — funding WHYY, NPR and PBS all in one — but today it goes even farther.

 Your donation to WHYY provides a meal to a person in need through a local food bank. Give to two hyper-local organizations with a single gift.
Most importantly, your donation keeps independent, public media journalism online, on the air and freely accessible to all.

#### Triple your Giving Tuesday impact.

Many are struggling with financial, emotional and mental hardships this year. Giving is an act of joy that nourishes body, soul and mind. Thank you.

DONATE NOW »



#### **Stewardship** Sustainers Major Donors

**Current Email Audience** 

Existing Donors Subscribers



### **GROWTH FUNNEL TACTICS**





### **A MAGICAL CAMPAIGN**









885 view  $\odot$ Add a commer

0

Stewardship CHARITY JEN. charityjen.com

hwy Ioin our The Great Fall Fea ink to sign up is in our bio & story 🕲 #whyy #TheGreatFallFeas

misterh Los Gallos is the BEST

exican restaurant in the city!

albury Looks AMAZING

Add a com

### EXCEPT...



# Our partners paste mail copy to emails.

Metro Zoo Sponsored · 🔇

They say community is what you make it, well today we believe community is fans of Metro Zoo, including our partners from our town. We hope you will not only support your local community, but that community of fans by donating for to support our wonderful animals and their habitat efforts, our local educational events and (maybe even more importantly) asking your friends and family to get involved as we