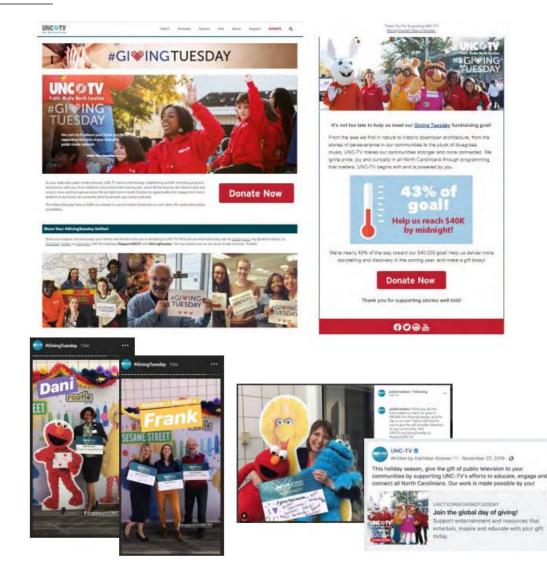

### **Giving Tuesday Campaign**

- Website landing page
- Email, social, ads
- Goal and match challenge
- Dynamic ask strings
- ✓ User-generated content
- ✓ Staff participation