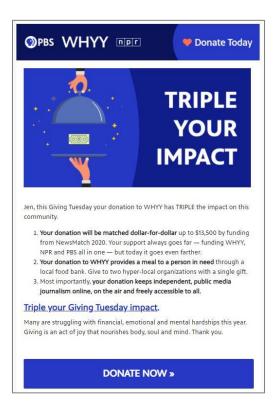

#### **Current Email Audience**

Existing Donors Subscribers

**Prospecting** Acquisition Engagement

Jen, this Giving Tuesday your donation to WHYY has TRIPLE the impact on this community.

 Your donation will be matched dollar-for-dollar up to \$13,500 by funding from NewsMatch 2020. Your support always goes far — funding WHYY, NPR and PBS all in one — but today it goes even farther.

 Your donation to WHYY provides a meal to a person in need through a local food bank. Give to two hyper-local organizations with a single gift.
Most importantly, your donation keeps independent, public media journalism online, on the air and freely accessible to all.

#### Triple your Giving Tuesday impact.

Many are struggling with financial, emotional and mental hardships this year. Giving is an act of joy that nourishes body, soul and mind. Thank you.

DONATE NOW »