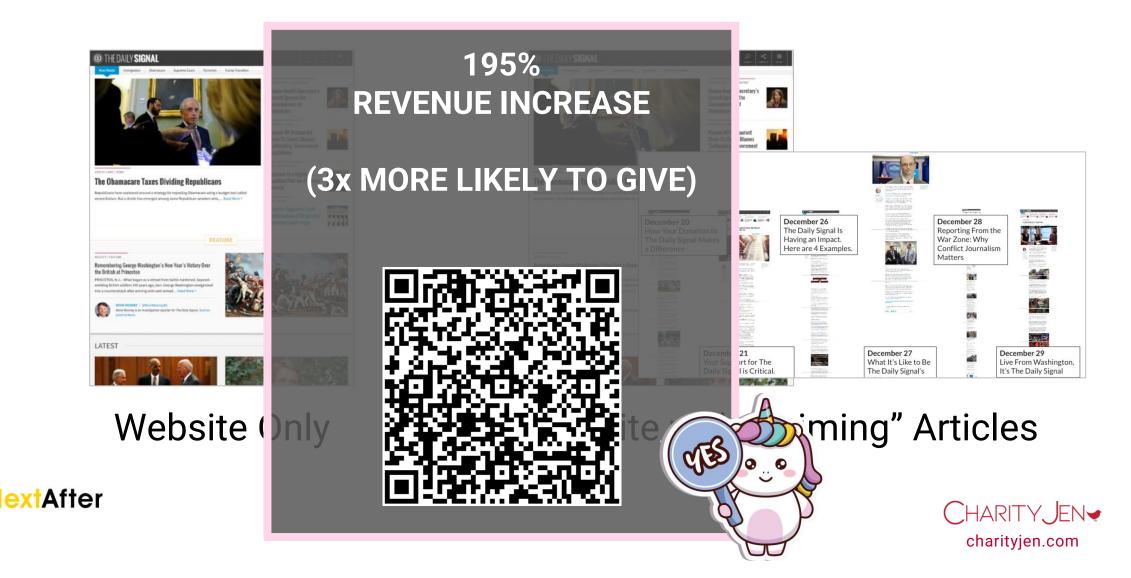

|        |             |         |               |               |       |           |       |       |         |        |          |
| ر                 | Board Involvement              |                                                                                                                          |        |        |         |        |         |       |                        |                        |         | E     | loard m | iembei         | packet | et: Soci           | al pos                 | t prom          | notion  | and po | ostcard     | ls      |               |               |       |           |       |       |         |        |          |



#### Mail Only

#### Mail with Facebook Ads









### Website Only



#### Website with "Priming" Articles







## **MORE DATA!**

#### Mail + Digital

- Avg Direct Mail Response Rate: 5-9%
- When Combined with Digital Methods: 28%



Ballantine 2020 Direct Mail Trends Report

#### **Offline + Online**

- Offline donor retention: 43%
- Online donor retention: 36%
- Offline + online donor retention: **67%**



DMAW Multi-Channel Communications



## MORE MAGIC!





## **MORE MAGIC!**



### **#FoodBank24**: Live-streaming Telethon

- Streamed online through YouTube
- Website, email, social, ads, ambassadors
- Interviews with partners, donors, volunteers
- Corporate match challenges
- Check presentations
- On-site events and volunteer activities
- Dunk tank, food trucks, mascots, music, food
- Giveaways and prizes







## **MORE MAGIC!**



### **PBS Nerd Campaign**

P2P engagement and revenue ca