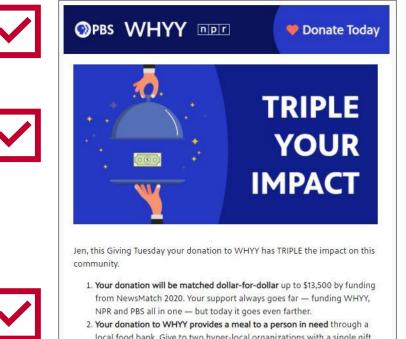

#### Matching Challenge

local food bank. Give to two hyper-local organizations with a single gift. 3. Most importantly, your donation keeps independent, public media journalism online, on the air and freely accessible to all.

#### Triple your Giving Tuesday impact.

Many are struggling with financial, emotional and mental hardships this year. Giving is an act of joy that nourishes body, soul and mind. Thank you.

DONATE NOW »

#### **Current Email Audience**

Existing Donors Subscribers

**Prospecting** Acquisition Engagement

Jen, this Giving Tuesday your donation to WHYY has TRIPLE the impact on this community.

 Your donation will be matched dollar-for-dollar up to \$13,500 by funding from NewsMatch 2020. Your support always goes far — funding WHYY, NPR and PBS all in one — but today it goes even farther.

 Your donation to WHYY provides a meal to a person in need through a local food bank. Give to two hyper-local organizations with a single gift.
Most importantly, your donation keeps independent, public media journalism online, on the air and freely accessible to all.