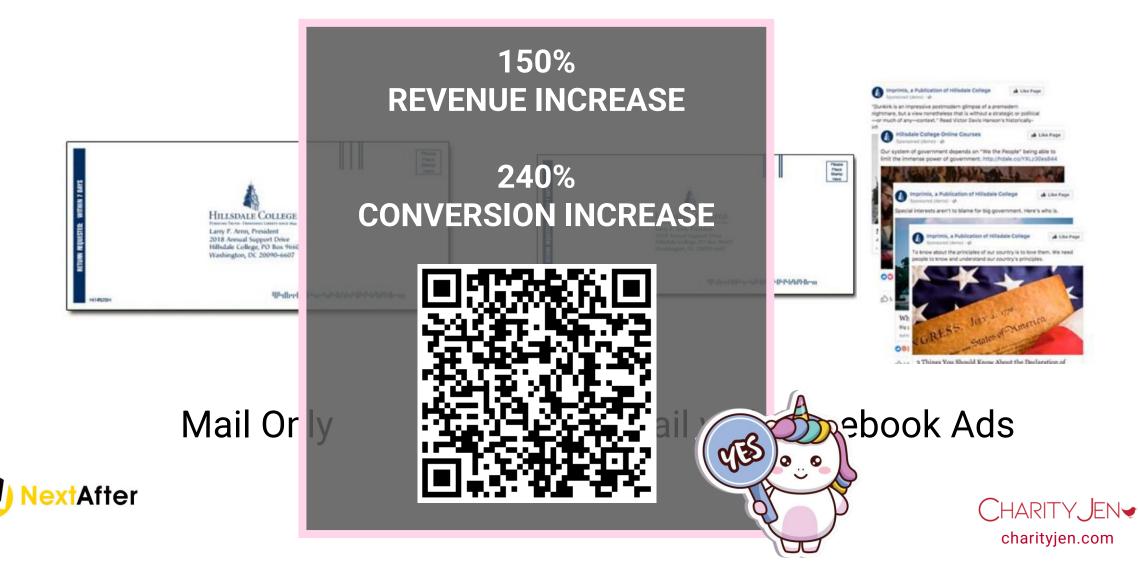

|                        |                 |         |        |             |         |               |               |       |           |       |       |         |        |          |
| ر                 | Board Involvement              |                                                                                                                          |        |        |         |        |         |       |                        |                        |         | E     | loard m | iembei         | packet | et: Soci           | al pos                 | t prom          | notion  | and po | ostcard     | ls      |               |               |       |           |       |       |         |        |          |



#### Mail Only

#### Mail with Facebook Ads









### Website Only



#### Website with "Priming" Articles







## **MORE DATA!**

#### Mail + Digital

- Avg Direct Mail Response Rate: 5-9%
- When Combined with Digital Methods: 28%



Ballantine 2020 Direct Mail Trends Report

#### **Offline + Online**

- Offline donor retention: 43%
- Online donor retention: 36%
- Offline + online donor retention: **67%**



DMAW Multi-Channel Communications



## MORE MAGIC!





## **MORE MAGIC!**



### **#FoodBank24**: Live-streaming Telethon

- Streamed online through YouTube
- Website, email, social, ads, ambassadors
- Interviews with partners, donors, volunteers
- Corporate match challenges
- Check presentations
- On-site events and volunteer activities
- Dunk tank, food trucks, mascots, music, food
- Giveaways and prizes







## **MORE MA