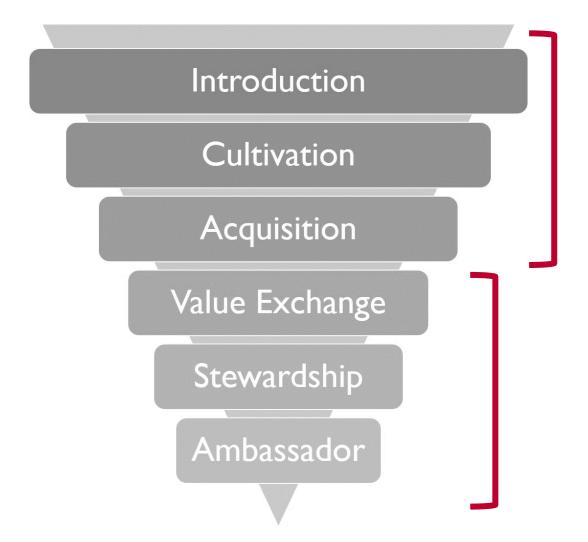

## **GROWTH FUNNEL**

A framework with a defined set of stages to guide users along a journey utilizing *intentional touchpoints* to enhance and strengthen relationships with the goal of *converting prospects to partners*.

## **GROWTH FUNNEL**

MarComm is typically focused on the attract and engage levels while Development typically works in the donation and retention phases. We need to dismantle the silos for a cohesive strategy across

all levels.

CHARITY JEN charityjen.com